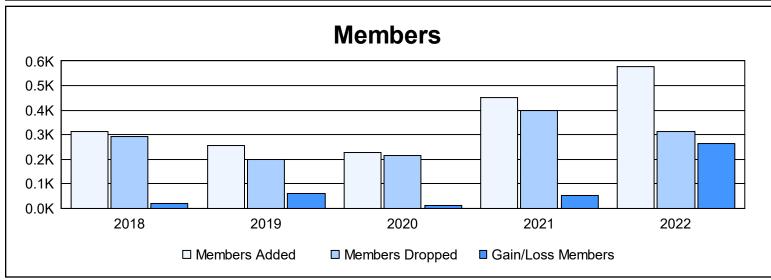

District R 1 As of June 2022 Cumulative

| Year      | New<br>Clubs | Dropped<br>Clubs | Gain/<br>Loss<br>Clubs | New<br>Members | Charter<br>Members | Reinstate<br>Members | Transfer<br>Members | Total<br>Member<br>Added | Total<br>Members<br>Dropped | Gain/<br>Loss<br>Members |
|-----------|--------------|------------------|------------------------|----------------|--------------------|----------------------|---------------------|--------------------------|-----------------------------|--------------------------|
| 2017-2018 | 1            | 1                | 0                      | 265            | 43                 | 6                    | 0                   | 314                      | 293                         | 21                       |
| 2018-2019 | 4            | 0                | 4                      | 116            | 129                | 11                   | 1                   | 257                      | 198                         | 59                       |
| 2019-2020 | 5            | 1                | 4                      | 116            | 96                 | 13                   | 2                   | 227                      | 217                         | 10                       |
| 2020-2021 | 11           | 3                | 8                      | 210            | 232                | 6                    | 2                   | 450                      | 398                         | 52                       |
| 2021-2022 | 9            | 1                | 8                      | 294            | 262                | 21                   | 1                   | 578                      | 313                         | 265                      |
| Average   | 6            | 1                | 5                      | 200            | 152                | 11                   | 1                   | 365                      | 284                         | 81                       |