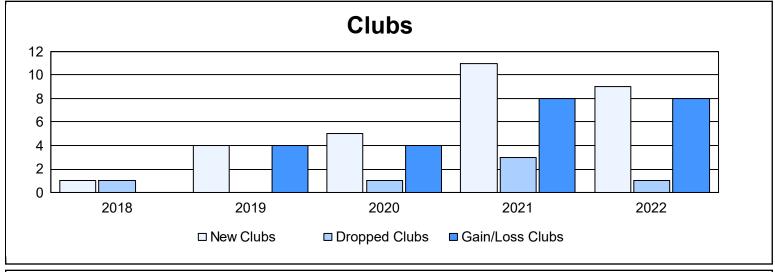

District R 1 As of June 2022 Cumulative

| Year      | New<br>Clubs | Dropped<br>Clubs | Gain/<br>Loss<br>Clubs | New<br>Members | Charter<br>Members | Reinstate<br>Members | Transfer<br>Members | Total<br>Member<br>Added | Total<br>Members<br>Dropped | Gain/<br>Loss<br>Members |
|-----------|--------------|------------------|------------------------|----------------|--------------------|----------------------|---------------------|--------------------------|-----------------------------|--------------------------|
| 2017-2018 | 1            | 1                | 0                      | 265            | 43                 | 6                    | 0                   | 314                      | 293                         | 21                       |
| 2018-2019 | 4            | 0                | 4                      | 116            | 129                | 11                   | 1                   | 257                      | 198                         | 59                       |
| 2019-2020 | 5            | 1                | 4                      | 116            | 96                 | 13                   | 2                   | 227                      | 217                         | 10                       |
| 2020-2021 | 11           | 3                | 8                      | 210            | 232                | 6                    | 2                   | 450                      | 398                         | 52                       |
| 2021-2022 | 9            | 1                | 8                      | 294            | 262                | 21                   | 1                   | 578                      | 313                         | 265                      |
| Average   | 6            | 1                | 5                      | 200            | 152                | 11                   | 1                   | 365                      | 284                         | 81                       |